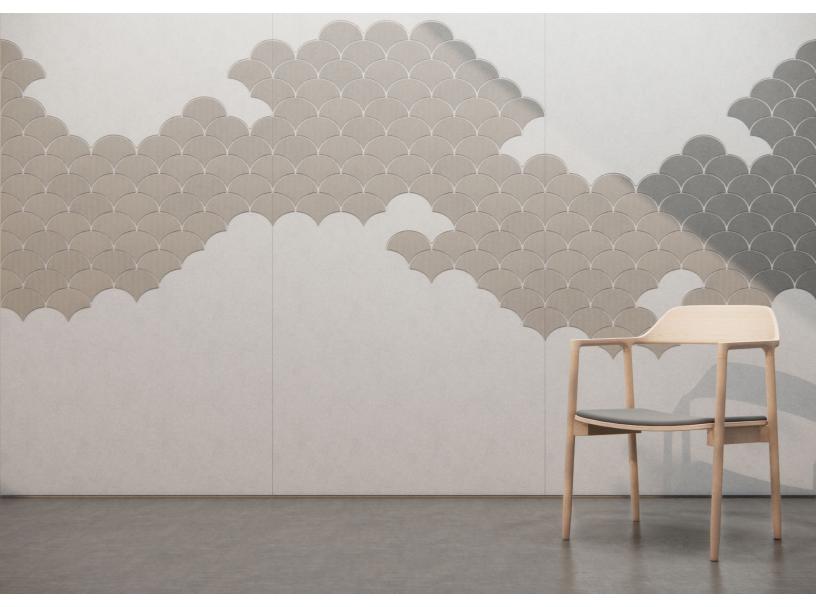

#### INTRODUCTION

Fish Scale from the Experiential collection creates a stunning focal point that transforms your space. The pattern embodies the perfect representation for a backdrop that creates an interesting talking point while not distracting from all other things. The lively design of Fish Scale brings a sense of movement and prestige unlike any other on the market.

#### EXPERIENCE IRIDESCENCE

Imagine the feeling of the overlapping scales as they descend across the surface. The impact colors and textures are a tough act to follow, but Fish Scale captures the essence and simplifies the rest to create a livable and comfortable composition.