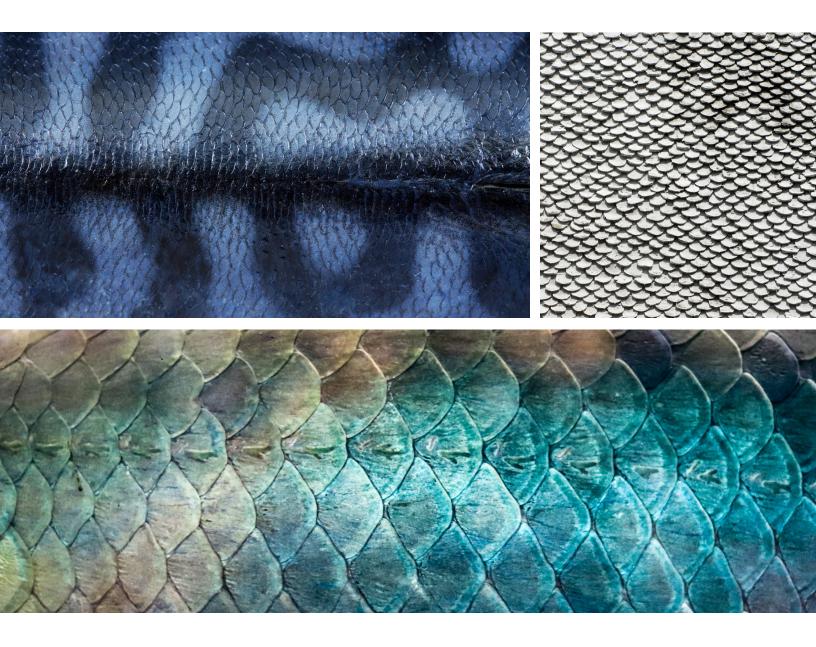

#### INTRODUCTION

Fish Scale from the Experiential collection creates a stunning focal point that transforms your space. The pattern embodies the perfect representation for a backdrop that creates an interesting talking point while not distracting from all other things. The lively design of Fish Scale brings a sense of movement and prestige unlike any other on the market.

#### EXPERIENCE IRIDESCENCE

Imagine the feeling of the overlapping scales as they descend across the surface. The impact colors and textures are a tough act to follow, but Fish Scale captures the essence and simplifies the rest to create a livable and comfortable composition.