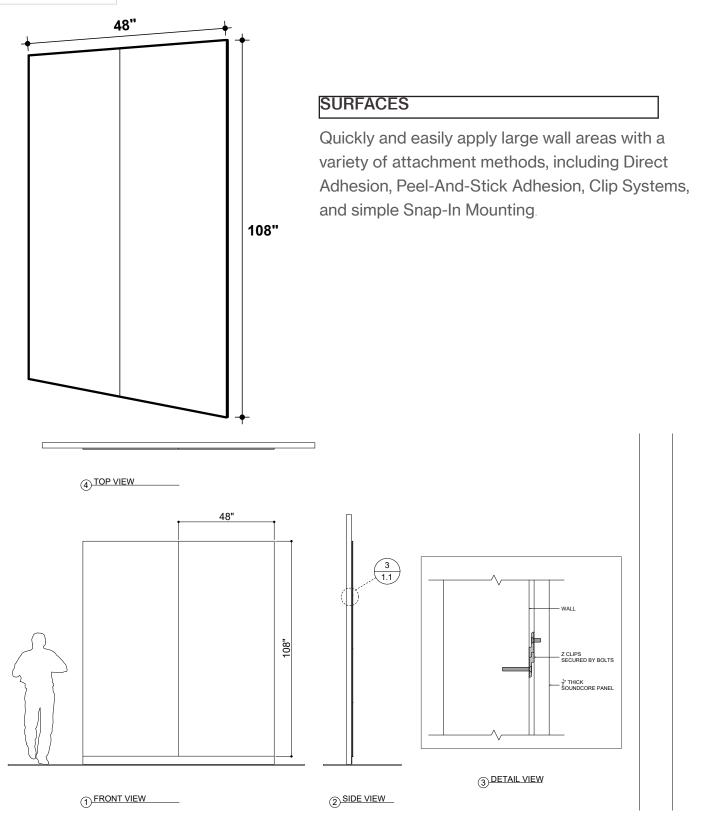

ODUCTION

Fish Scale from the Experiential collection creates a stunning focal point that transforms your space. The pattern embodies the perfect representation for a backdrop that creates an interesting talking point while not distracting from all other things. The lively design of Fish Scale brings a sense of movement and prestige unlike any other on the market.











#### EXPERIENCE IRIDESCENCE

Imagine the feeling of the overlapping scales as they descend across the surface. The impact colors and textures are a tough act to follow, but Fish Scale captures the essence and simplifies the rest to create a livable and comfortable composition.



800.213.0653 | INFO@CSICREATIVE.COM | CSICREATIVE.COM



**CSI**CREATIVE®

APPLICATION





### FISH SCALE

**CSICREATIVE®** 

INSTALLATION





### **FISH SCALE**

**CSICREATIVE®** 

#### SPECIFICATIONS

| PRODUCT ID     | IPS-EXP-003                                                                                                                            |
|----------------|----------------------------------------------------------------------------------------------------------------------------------------|
| CONTENT        | Soundcore® Recycled PET acoustic felt, Thermaleaf® Inherently Fire Retardant Foliage, and Elements veneered Recycled PET Acoustic Felt |
| DURABILITY     | Impact resistant, shock absorbant                                                                                                      |
| WEATHERING     | Non-deteriorating, non-hygroscopic, colorfast